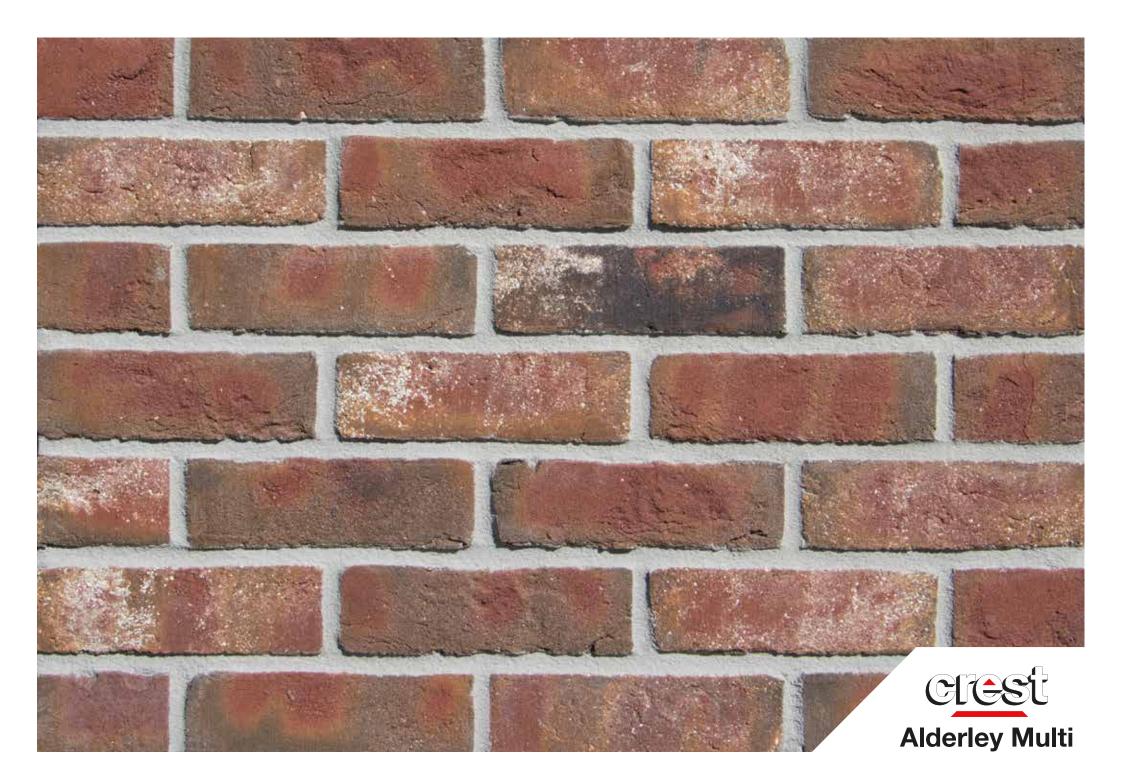

## **Alderley Multi**

size 50mm, 65mm and 71mm

compressive strength ≥ 20N/mm<sup>2</sup>

water absorption ≤ 15%

**durability** FL / F2

**pack size** 50mm: 684, 65mm: 540, 71mm: 416

weight per pack 50mm: 1240kg, 65mm: 1325kg, 71mm: 1250kg