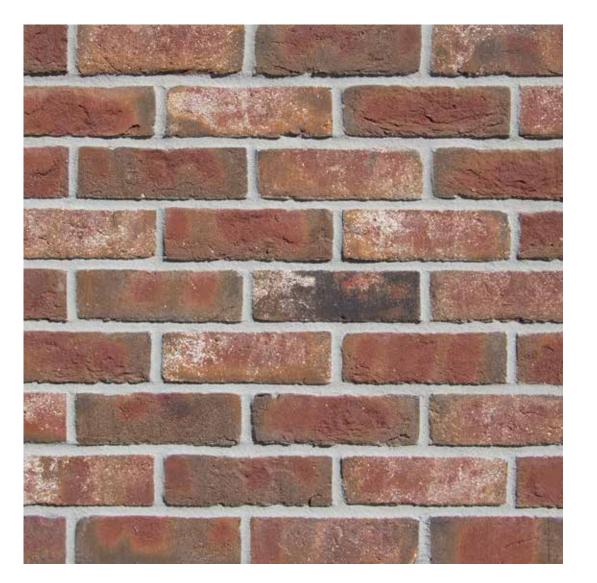

## **Alderley Multi**

size 50mm, 65mm and 71mm

compressive strength ≥ 20N/mm<sup>2</sup>

water absorption ≤ 15%

**durability** FL / F2

**pack size** 50mm: 684, 65mm: 540, 71mm: 416

weight per pack 50mm: 1240kg, 65mm: 1325kg, 71mm: 1250kg